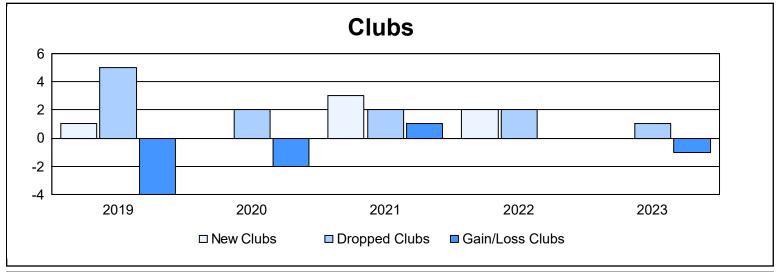

District 1 A As of June 2023 Cumulative

| Year      | New<br>Clubs | Dropped<br>Clubs | Gain/<br>Loss<br>Clubs | New<br>Members | Charter<br>Members | Reinstate<br>Members | Transfer<br>Members | Total<br>Member<br>Added | Total<br>Members<br>Dropped | Gain/<br>Loss<br>Members |
|-----------|--------------|------------------|------------------------|----------------|--------------------|----------------------|---------------------|--------------------------|-----------------------------|--------------------------|
| 2018-2019 | 1            | 5                | -4                     | 166            | 33                 | 32                   | 7                   | 238                      | 372                         | -134                     |
| 2019-2020 | 0            | 2                | -2                     | 159            | 3                  | 7                    | 0                   | 169                      | 292                         | -123                     |
| 2020-2021 | 3            | 2                | 1                      | 146            | 108                | 20                   | 7                   | 281                      | 321                         | -40                      |
| 2021-2022 | 2            | 2                | 0                      | 222            | 38                 | 29                   | 1                   | 290                      | 229                         | 61                       |
| 2022-2023 | 0            | 1                | -1                     | 264            | 3                  | 57                   | 14                  | 338                      | 279                         | 59                       |
| Average   | 1            | 2                | -1                     | 191            | 37                 | 29                   | 6                   | 263                      | 299                         | -35                      |