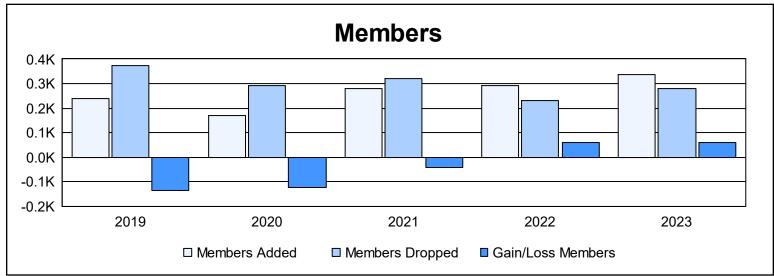

District 1 A As of June 2023 Cumulative

| Year      | New<br>Clubs | Dropped<br>Clubs | Gain/<br>Loss<br>Clubs | New<br>Members | Charter<br>Members | Reinstate<br>Members | Transfer<br>Members | Total<br>Member<br>Added | Total<br>Members<br>Dropped | Gain/<br>Loss<br>Members |
|-----------|--------------|------------------|------------------------|----------------|--------------------|----------------------|---------------------|--------------------------|-----------------------------|--------------------------|
| 2018-2019 | 1            | 5                | -4                     | 166            | 33                 | 32                   | 7                   | 238                      | 372                         | -134                     |
| 2019-2020 | 0            | 2                | -2                     | 159            | 3                  | 7                    | 0                   | 169                      | 292                         | -123                     |
| 2020-2021 | 3            | 2                | 1                      | 146            | 108                | 20                   | 7                   | 281                      | 321                         | -40                      |
| 2021-2022 | 2            | 2                | 0                      | 222            | 38                 | 29                   | 1                   | 290                      | 229                         | 61                       |
| 2022-2023 | 0            | 1                | -1                     | 264            | 3                  | 57                   | 14                  | 338                      | 279                         | 59                       |
| Average   | 1            | 2                | -1                     | 191            | 37                 | 29                   | 6                   | 263                      | 299                         | -35                      |